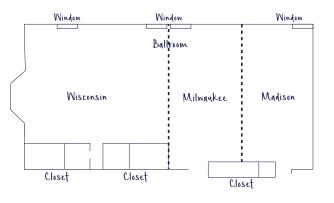

|           |               |           |             | Maximum Number of reopie ref sealing style |         |           |         |            |
|-----------|---------------|-----------|-------------|--------------------------------------------|---------|-----------|---------|------------|
| Room Name | Total Sq. Ft. | Room Size | Ceiling Ht. | Reception                                  | Theatre | Classroom | Banquet | Conference |
| Ballroom  | 3,060         | 90'x34'   | 10'/12'     | 375                                        | 250     | 150       | 250     | -          |
| Wisconsin | 1,428         | 42'x34'   | 12'         | 175                                        | 125     | 70        | 100     | 35         |
| Milwaukee | 816           | 24'x34'   | 10'         | 100                                        | 75      | 40        | 75      | 25         |
| Madison   | 816           | 24'x34'   | 10'         | 100                                        | 75      | 40        | 75      | 25         |
| Executive | 456           | 24'x19'   | 10'         | 40                                         | 30      | 24        | 40      | 18         |